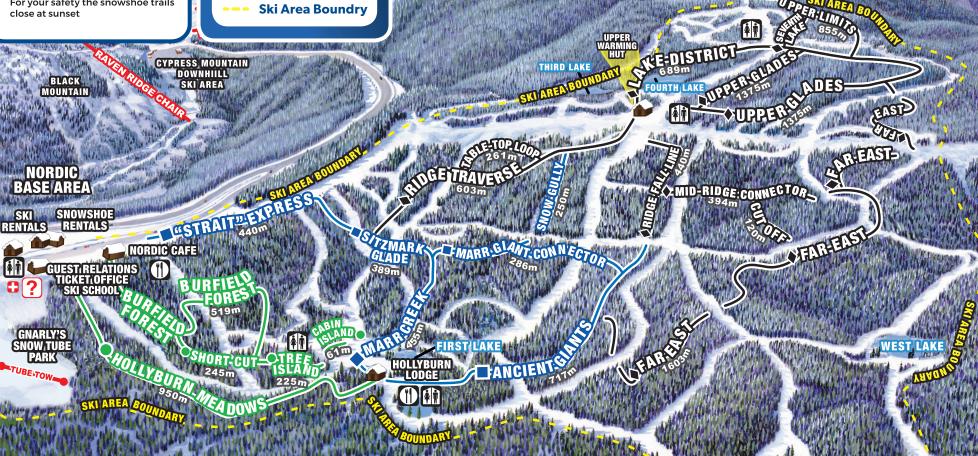

## **SNOWSHOE ETIQUETTE**

Snowshoe trail ticket is required

Always stay on the marked self-quided snowshoe trails

Do not snowshoe on ski trails except at crossings

Look both ways before crossing ski trails, please step over the tracks

You must wear snowshoes at all times on the trails

Do not wear / bring snowshoes inside buildings

No dogs are permitted on our trails

For your safety the snowshoe trails

CEPPESS Mountain.com

STRACHAN

## Hollyburn Mountain SNOWSHOE TRAIL MAP

ELEVATION

1326m (4350ft)

SNOWSHOE SELF GUIDED TRAIL END

NORDIC OPERATIONS 604.922.0825

- **Easiest**
- **More Difficult**
- **Most Difficult**